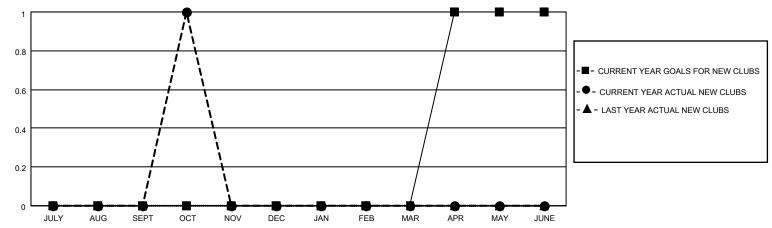

### GOALS AND ACTUAL NEW CLUBS CUMULATIVE

## District 13 OH6

| Clubs         |               |             |               | Members               |                         |                         |                                                    |  |
|---------------|---------------|-------------|---------------|-----------------------|-------------------------|-------------------------|----------------------------------------------------|--|
|               | RESULTS FOR   | R 2020-2021 |               | RESULTS FOR 2020-2021 |                         |                         |                                                    |  |
| QUARTER       | NEW CLUB GOAL | NEW CLUBS   | DROPPED CLUBS | QUARTER MEM           | MBER GROWTH NET<br>GOAL | MEMBER GROWTH<br>ACTUAL | DROPPED<br>MEMBERS ACTUAL<br>(including transfers) |  |
| JULY/AUG/SEPT | 0             | 0           | 0             | JULY/AUG/SEPT         | 0                       | 11                      | 23                                                 |  |
| OCT/NOV/DEC   | 0             | 1           | 0             | OCT/NOV/DEC           | 2                       | 33                      | 11                                                 |  |
| JAN/FEB/MAR   | 0             | 0           | 0             | JAN/FEB/MAR           | 6                       | 0                       | 0                                                  |  |
| APR/MAY/JUNE  | 1             | 0           | 0             | APR/MAY/JUNE          | 5                       | 0                       | 0                                                  |  |