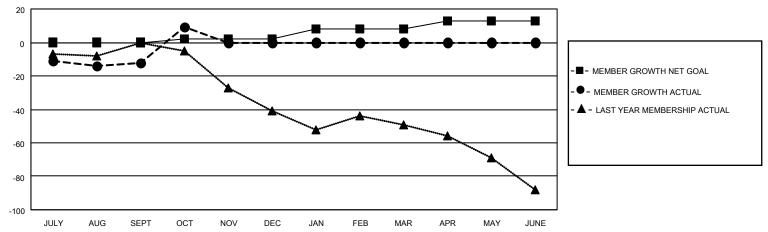

### GOALS AND ACTUAL MEMBERS CUMULATIVE

| DROPPED CLUBS: 0 |    | 11 CLUBS OF 60 ADDED 1 OR MORE | GENDER DISTRIBUTION             |                |     |
|------------------|----|--------------------------------|---------------------------------|----------------|-----|
|                  |    | NEW MEMBERS                    | MALE                            | 1,232 (72.73%) |     |
|                  |    |                                | FEMALE                          | 462 (27.27%)   |     |
| DROPPED MEMBERS  |    |                                |                                 | ,              |     |
| DECEASED         | 10 | CLICK HERE FOR CUMULATIVE      | TOTAL FAMILY UNIT MEMBERS       |                | 411 |
| CLUB CANCELLED   | 0  | MEMBERSHIP DATA                |                                 |                |     |
| OTHER 24         |    |                                | FAMILY MEMBERS PAYING HALF DUES |                | 212 |
| TOTAL            | 34 |                                | 000                             |                |     |

## District 13 OH6

| Clubs         |               |             |               | Members               |                         |                         |                                                    |  |
|---------------|---------------|-------------|---------------|-----------------------|-------------------------|-------------------------|----------------------------------------------------|--|
|               | RESULTS FOR   | R 2020-2021 |               | RESULTS FOR 2020-2021 |                         |                         |                                                    |  |
| QUARTER       | NEW CLUB GOAL | NEW CLUBS   | DROPPED CLUBS | QUARTER MEM           | MBER GROWTH NET<br>GOAL | MEMBER GROWTH<br>ACTUAL | DROPPED<br>MEMBERS ACTUAL<br>(including transfers) |  |
| JULY/AUG/SEPT | 0             | 0           | 0             | JULY/AUG/SEPT         | 0                       | 11                      | 23                                                 |  |
| OCT/NOV/DEC   | 0             | 1           | 0             | OCT/NOV/DEC           | 2                       | 33                      | 11                                                 |  |
| JAN/FEB/MAR   | 0             | 0           | 0             | JAN/FEB/MAR           | 6                       | 0                       | 0                                                  |  |
| APR/MAY/JUNE  | 1             | 0           | 0             | APR/MAY/JUNE          | 5                       | 0                       | 0                                                  |  |